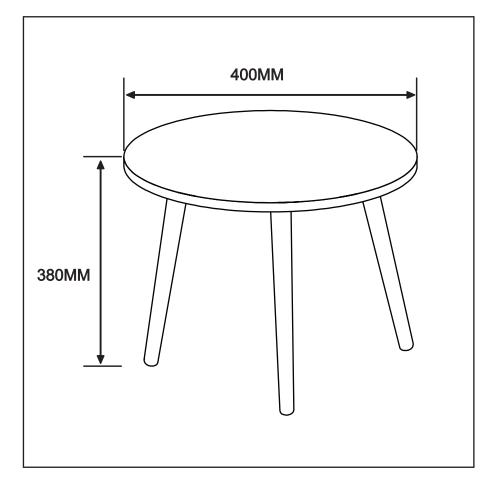

## ASSEMBLY INSTRUCTION DANA SMALL ROUND LAMP TABLE ITEM CODE 54595

Imported by Super Amart Pty Ltd, Qld, Brisbane Australia. For any assistance with assembly or for missing parts please phone Super Amart Ewing Road, Customer Service Free call 1800 351 084