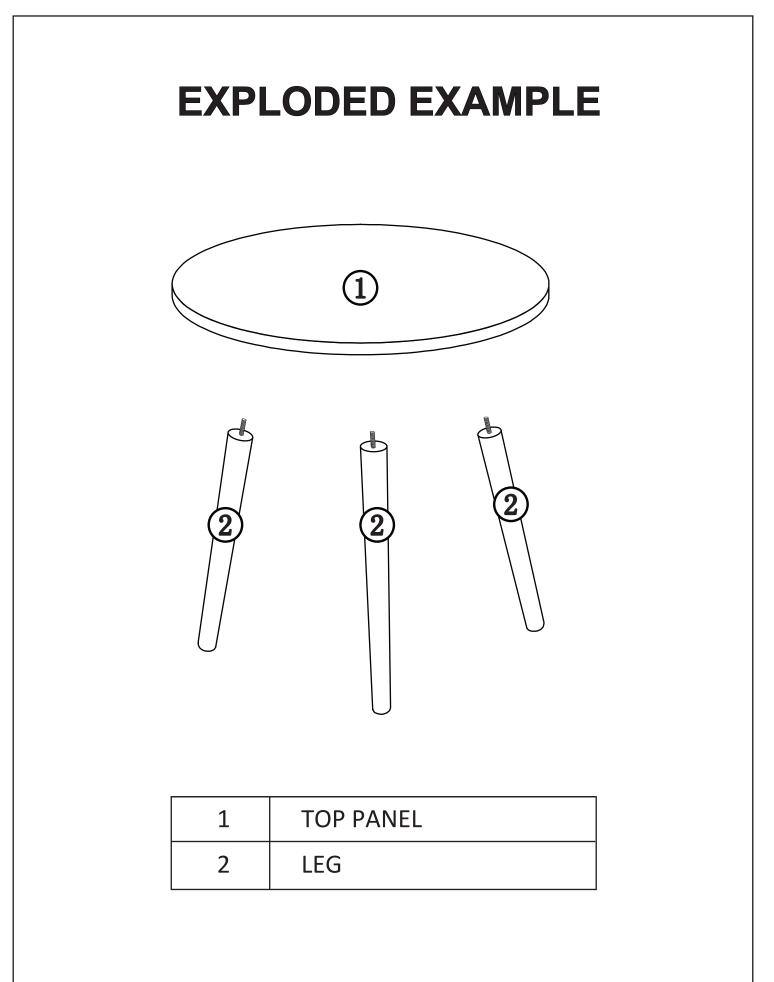

ing Road, Customer Service Free call 1800 351 084



Imported by Super Amart Pty Ltd, Qld, Brisbane Australia. For any assistance with assembly or for missing parts please phone Super Amart Ewing Road, Customer Service Free call 1800 351 084

## **PRE-ASSEMBLY PREPARATION**

## Before you start:

- 1. Choose a clean, level, spacious assembly area. Avoid hard surfaces that may damage the product
- 2. Take care when lifting. Product should be assembled as near as possible to the point of use
- 3. Ensure that you have all required contents for complete assembly
- 4. Always read the assembly instructions carefully before beginning assembly.
- 5. Keep all hardware parts and packaging out of reach of small children.
- 6. Do not over tighten the screws and bolts as this may damage the threads







## **PRODUCT CARE:**

To protect your furniture, we suggest the following:

\*Avoid placing your furniture in direct sunlight.

\*Do not place furniture directly under windows.

\*Do not place sharp materials(knife,fork,etc) directly onto yourfurniture as sharp material may scrape and damage the finish.

Do not place material with high temperature directly onto the surface of your furniture.

\*Protective padding is strongly recommended when using your furniture .

\*Clean up spills quickly.Water left over a prolonged period of time may cause damage.Alcohol,perfume,nail polishes,aftershave and some medication may cause severe finish damage if not cleaned immediately.

\*Use a clean,soft,dry,lint free absorbant cloth to clean your furniture.Do not use any detergent as they may contain i