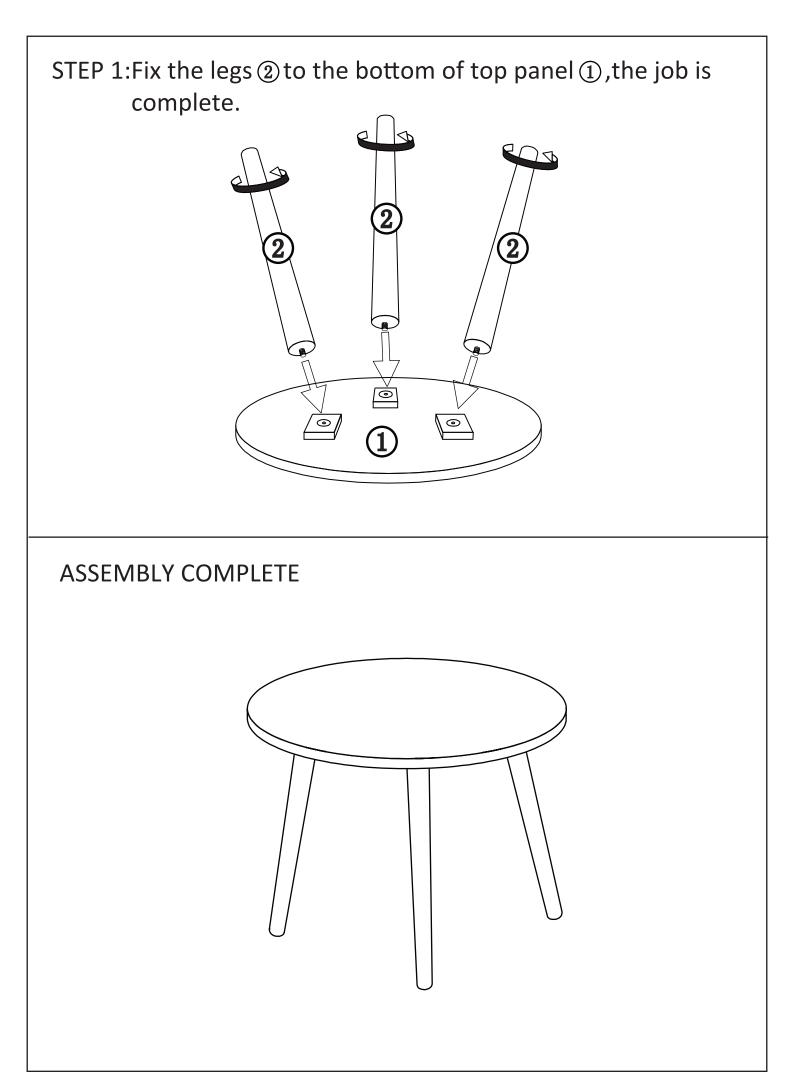

g Road, Customer Service Free call 1800 351 084



Imported by Super Amart Pty Ltd, Qld, Brisbane Australia. For any assistance with assembly or for missing parts please phone Super Amart Ewing Road, Customer Service Free call 1800 351 084

## **PRE-ASSEMBLY PREPARATION**

## Before you start:

- 1. Choose a clean, level, spacious assembly area. Avoid hard surfaces that may damage the product
- 2. Take care when lifting. Product should be assembled as near as possible to the point of use
- 3. Ensure that you have all required contents for complete assembly
- 4. Always read the assembly instructions carefully before beginning assembly.
- 5. Keep all hardware parts and packaging out of reach of small children.
- 6. Do not over tighten the screws and bolts as this may damage the threads







## **PRODUCT CARE:**

To protect your furniture, we suggest the following:

\*Avoid placing your furniture in direct sunlight.

\*Do not place furniture directly under windows.

\*Do not place sharp materials(knife,fork,etc) directly onto yourfurniture as sharp material may scrape and damage the finish.

Do not place material with high temperature directly onto the surface of your furniture.

\*Protective padding is strongly recommended when using your furniture .

\*Clean up spills quickly.Water left over a prolonged period of time may cause damage.Alcohol,perfume,nail polishes,aftershave and some medication may cause severe finish damage if not cleaned immediately.

\*Use a clean,soft,dry,lint free absorbant cloth to clean your furniture.Do not use any detergent as they may contain ing